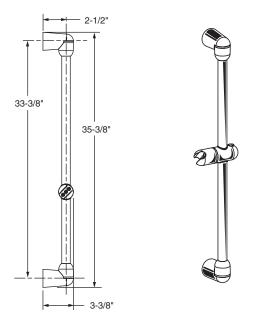

### 5 INSTALL HAND SHOWER SLIDE BAR

### NOTE

REFER TO INSTALLATION INSTRUCTIONS (M968637) SUPPLIED WITH SHOWER SYSTEM KIT FOR COMPLETE INSTALLATION AND REPAIR PART INFORMATION.

The height and location of the SLIDE BAR is optional. It can be installed to the right or left side of the R120SS VALVE.