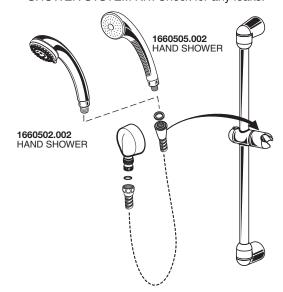

## INSTALL HOSE AND HAND SHOWER TEST SHOWER SYSTEM

#### NOTE

REFER TO INSTALLATION INSTRUCTIONS (M968637) SUPPLIED WITH SHOWER SYSTEM KIT FOR COMPLETE INSTALLATION AND REPAIR PART INFORMATION.

- Place the HAND SHOWER into the SLIDE BAR after all hose connections are made. The installation of the SHOWER SYSTEM KIT is now complete.
- Turn on water supplies and check all fuctions of of the SHOWER SYSTEM KIT. Check for any leaks.

# American Standard M962506-0020A SUPPORT BRACKET **3-FUNCTION HAND FIXED HAND SHOWER SHOWER** 1660.505.002 1660.502.002 1660502.002 3-FUNCTION HAND SHOWER **1660505.002** HAND SHOWER 36" SLIDE BAR 1660.236.002 **WALL SUPPLY** M919211-0020A 36" SLIDE BAR 8888.037.002 M962507-0020A HAND SHOWER HOLDER 8888037.002 WALL SUPPLY **METAL HOSE** M962520-0020A 8888.035.002 CHECK VALVE 030782-0020A HOSE KIT M950105-0070A HARDWARE KIT M962506-0020A SUPPORT BRACKET HOT LINE FOR HELP