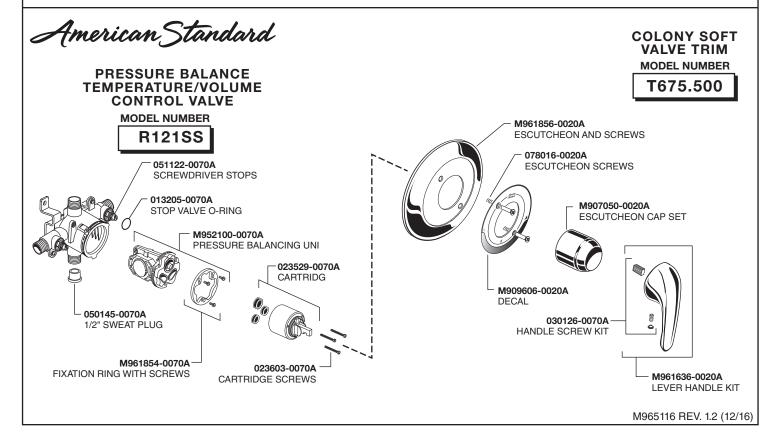

# American Standard M962506-0020A SUPPORT BRACKET **3-FUNCTION HAND FIXED HAND SHOWER SHOWER** 1660.505.002 1660.502.002 1660502.002 3-FUNCTION HAND SHOWER **1660505.002** HAND SHOWER 36" SLIDE BAR 1660.236.002 **WALL SUPPLY** M919211-0020A 36" SLIDE BAR 8888.037.002 M962507-0020A HAND SHOWER HOLDER 8888037.002 WALL SUPPLY **METAL HOSE** M962520-0020A 8888.035.002 CHECK VALVE 030782-0020A HOSE KIT M950105-0070A HARDWARE KIT M962506-0020A SUPPORT BRACKET HOT LINE FOR HELP